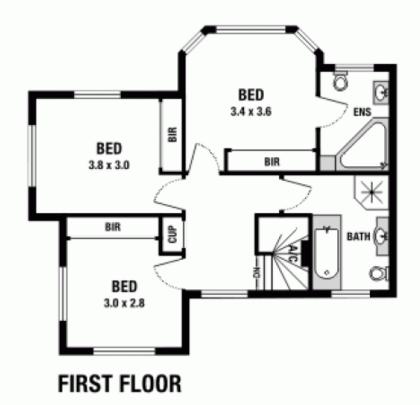

## 29 Quarter Sessions Road WESTLEIGH NSW

Great buying here! Ideal for a home buyer or investor, this 3 bedroom townhouse / garden home is so well situated: shops, transport, a school and Ruddock Park are all within a short stroll. The property is Torrens title (so there are no levies), and along with the three bedrooms it offers spacious, open-plan living areas, 2.5 bathrooms, a double garage and a generous back garden.

## 29 Quarter Sessions Road, Westleigh

Please note: All stated dimensions are approximate only. Particulars given are for general information only and do not constitute any representation on the part of the vendor or agent.