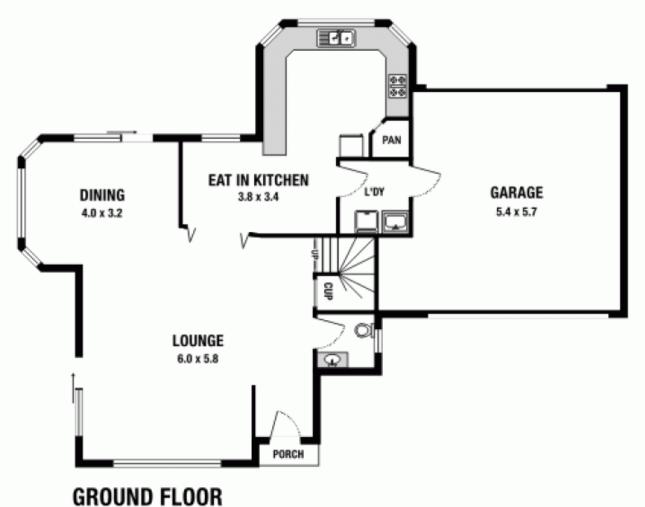

## 29 Quarter Sessions Road WESTLEIGH NSW

Great buying here! Ideal for a home buyer or investor, this 3 bedroom townhouse / garden home is so well situated: shops, transport, a school and Ruddock Park are all within a short stroll. The property is Torrens title (so there are no levies), and along with the three bedrooms it offers spacious, open-plan living areas, 2.5 bathrooms, a double garage and a generous back garden.

## 29 Quarter Sessions Road, Westleigh

Please note: All stated dimensions are approximate only. Particulars given are for general information only and do not constitute any representation on the part of the vendor or agent.