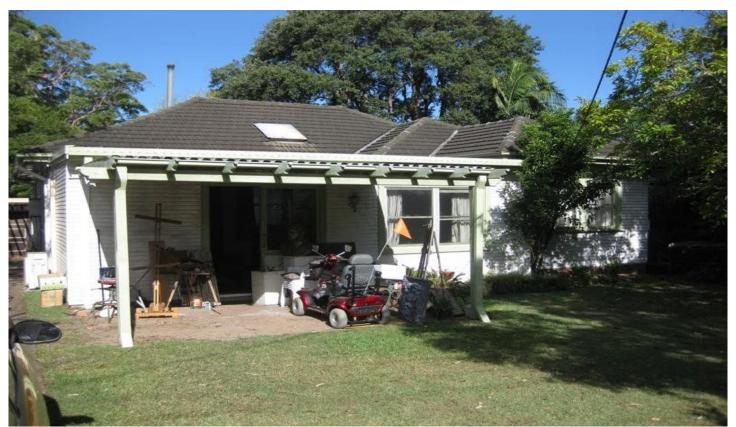

## **62 Dartford Road THORNLEIGH NSW**

This timber home offers 3 bedrooms plus a study. There is also a large and separate studio at the rear of the block. The house itself needs some renovation to bring it up to its potential and provide a comfortable home. Set on a large, level block of land just under 1000m2 (992.7m2), the possibilities for the property are great. It is close to schools and the bus stop and is around only 15 minutes' walk to the train station. This is a very valuable property.