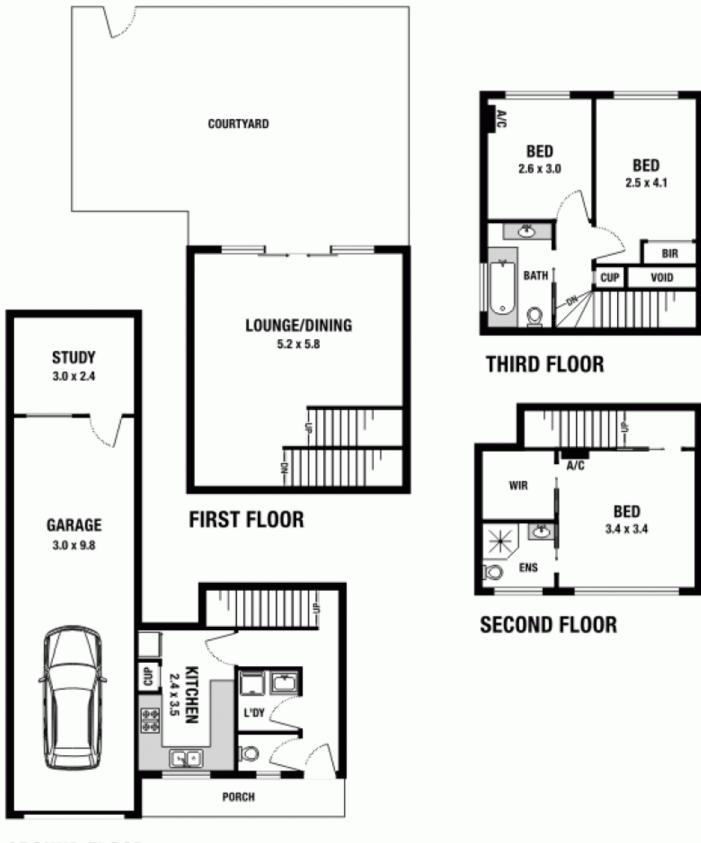

## 21/10-14 Loch Maree Avenue THORNLEIGH NSW

Absolutely stunning! This state-of-the-art townhouse has been totally renovated throughout with quality fixtures, fittings and workmanship. Presented with a sense of style, this vibrant property offers 3 bedrooms, 2.5 bathrooms (new), designer kitchen (new) --- in fact, everything is 'new'! The open-plan living area has timber floors and gas connected, and flows out to a wonderfully private and covered outdoor entertaining and barbeque area and an eye-catching designer garden with full outdoor lighting. Added features of the property are: two air-conditioners in the upstairs bedrooms, an office situated at the back of a huge double garage and attic storage, with floor, in the ceiling void of the garage. This property is truly a cut above the rest. If you want to live in a quiet, friendly, well-managed complex, in a home 'to die for', please take a

## 21/10-14 Loch Maree Avenue, Thornleigh

**GROUND FLOOR** 

Please note: All stated dimensions are approximate only. Particulars given are for general information only and do not constitute any representation on the part of the vendor or agent.