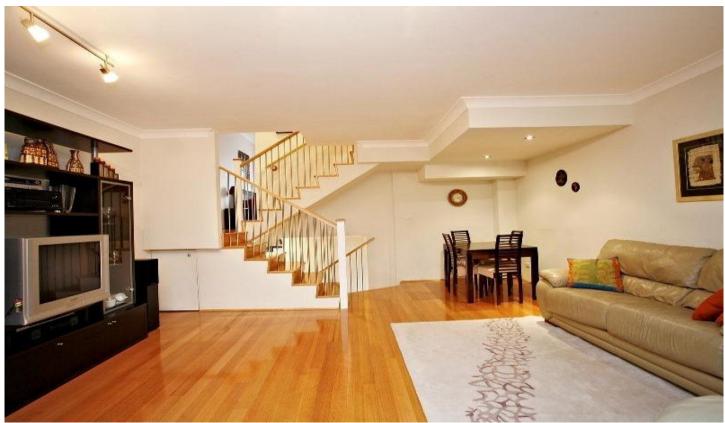

## 21/10-14 Loch Maree Avenue THORNLEIGH NSW

Absolutely stunning! This state-of-the-art townhouse has been totally renovated throughout with quality fixtures, fittings and workmanship. Presented with a sense of style, this vibrant property offers 3 bedrooms, 2.5 bathrooms (new), designer kitchen (new) --- in fact, everything is 'new'! The open-plan living area has timber floors and gas connected, and flows out to a wonderfully private and covered outdoor entertaining and barbeque area and an eye-catching designer garden with full outdoor lighting. Added features of the property are: two air-conditioners in the upstairs bedrooms, an office situated at the back of a huge double garage and attic storage, with floor, in the ceiling void of the garage. This property is truly a cut above the rest. If you want to live in a quiet, friendly, well-managed complex, in a home 'to die for', please take a