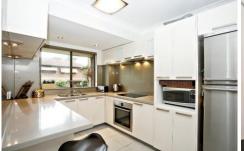

## 21/10-14 Loch Maree Avenue THORNLEIGH NSW

Absolutely stunning! This state-of-the-art townhouse has been totally renovated throughout with quality fixtures, fittings and workmanship. Presented with a sense of style, this vibrant property offers 3 bedrooms, 2.5 bathrooms (new), designer kitchen (new) --- in fact, everything is 'new'! The open-plan living area has timber floors and gas connected, and flows out to a wonderfully private and covered outdoor entertaining and barbeque area and an eye-catching designer garden with full outdoor lighting. Added features of the property are: two air-conditioners in the upstairs bedrooms, an office situated at the back of a huge double garage and attic storage, with floor, in the ceiling void of the garage. This property is truly a cut above the rest. If you want to live in a quiet, friendly, well-managed complex, in a home 'to die for', please take a