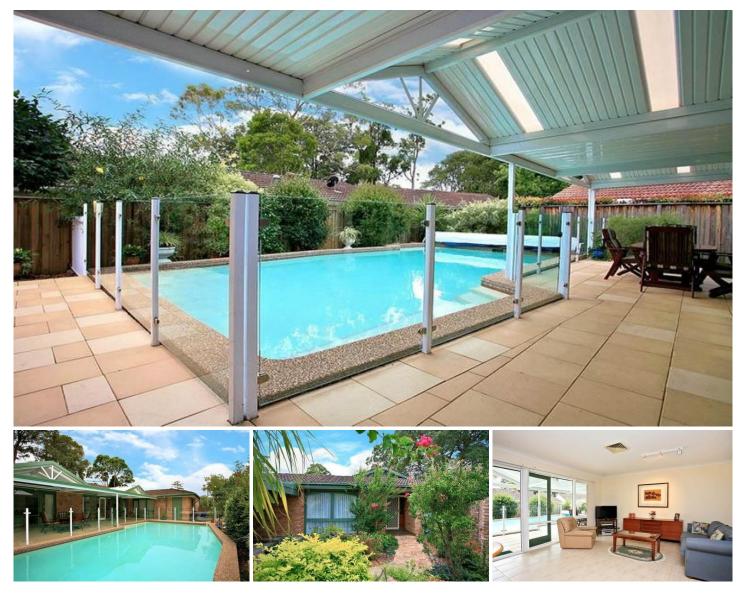

## **15 Hibbertia Place WESTLEIGH NSW**

You will love life in this wonderful single-level home, with ducted RC air-conditioning throughout and offering 4 generous bedrooms, 2 modern bathrooms and much more! The floor plan is designed with bedrooms down one side and, on the other, flowing open-plan living areas adjoining the modern and beautiful kitchen and opening up to the absolutely magical covered outdoor living & expansive alfresco dining & outdoor entertaining areas surrounding the exciting IG pool - all positioned to enjoy privacy and the sunny north-facing aspect. The property is a 'hidden gem' - secreted in the eye of a quiet cul de sac and so close to the village shopping centre & Ruddock Park. So convenient, you will appreciate being able to walk to the shops, schools, parks, bus stop & even the station if you like a healthy walk.