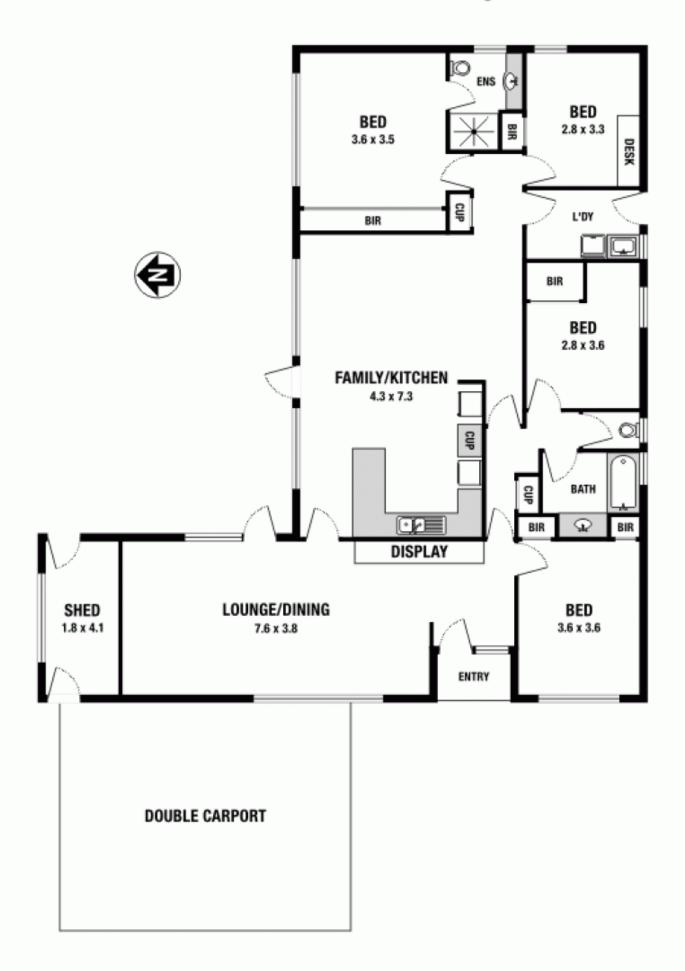

## **15 Hibbertia Place WESTLEIGH NSW**

You will love life in this wonderful single-level home, with ducted RC air-conditioning throughout and offering 4 generous bedrooms, 2 modern bathrooms and much more! The floor plan is designed with bedrooms down one side and, on the other, flowing open-plan living areas adjoining the modern and beautiful kitchen and opening up to the absolutely magical covered outdoor living & expansive alfresco dining & outdoor entertaining areas surrounding the exciting IG pool - all positioned to enjoy privacy and the sunny north-facing aspect. The property is a 'hidden gem' - secreted in the eye of a quiet cul de sac and so close to the village shopping centre & Ruddock Park. So convenient, you will appreciate being able to walk to the shops, schools, parks, bus stop & even the station if you like a healthy walk.

## 15 Hibbertia Place, Westleigh

Please note: All stated dimensions are approximate only. Particulars given are for general information only and do not constitute any representation on the part of the vendor or agent.