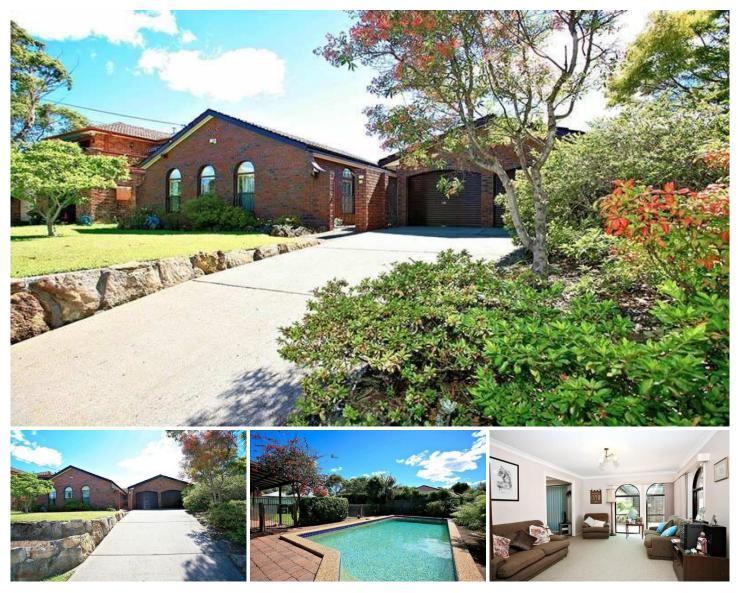

## 115 Quarter Sessions Road WESTLEIGH NSW

Beautifully maintained & perfectly presented this delightful home will suit those looking for single level living.

The property offers 3 bedrooms, 2 bathrooms, formal lounge, separate dining room & a wonderful family room opening on one side to a paved court yard & double garage and on the other side to the level sunny back garden & in ground pool. The property is easy care & ideal for young families or those wanting to down size to single level living.

3 🛤 2 🚔 2 🛱

- Type : House
- **Price** : \$ 738,000
- View : https://www.allenandsheppard.com.au/sale/nsw/ hills/westleigh/residential/house/6204306

Dawn Rule 0408 197 691