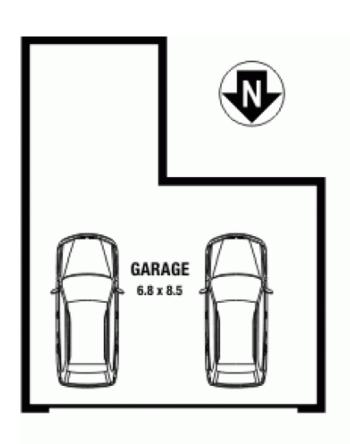

## 4 Blantyre Close THORNLEIGH NSW

Ideal builders, investors, families (who are looking to renovate) & car enthusiasts. In fact anyone who is looking to buy a property to renovate & add value needs to inspect this property. There is so much potential here! The property has spacious living areas, including lounge, dining & family room. There are 3 bedrooms & a small study. Set in the eye of a quiet cul de sac and also offering a large triple garage and a feature I.G. Pool with expansive decking.