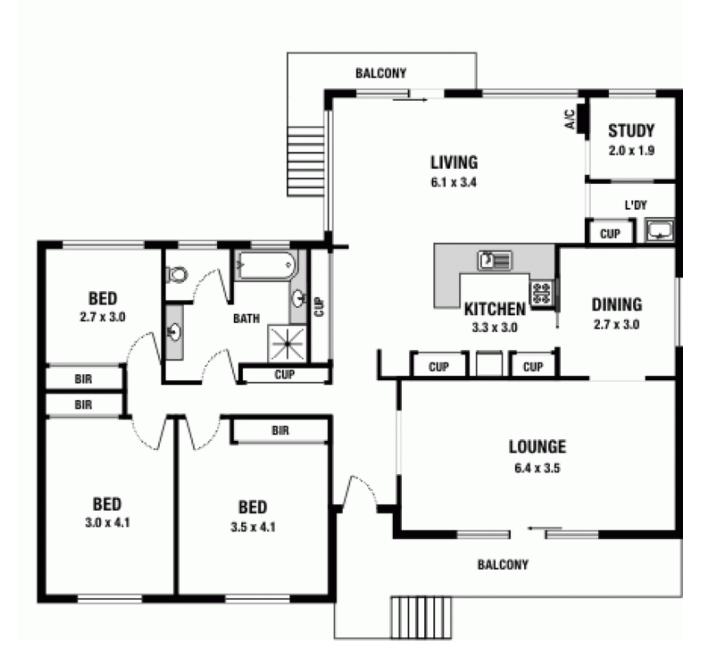

## 4 Blantyre Close THORNLEIGH NSW

Ideal builders, investors, families (who are looking to renovate) & car enthusiasts. In fact anyone who is looking to buy a property to renovate & add value needs to inspect this property. There is so much potential here! The property has spacious living areas, including lounge, dining & family room. There are 3 bedrooms & a small study. Set in the eye of a quiet cul de sac and also offering a large triple garage and a feature I.G. Pool with expansive decking.