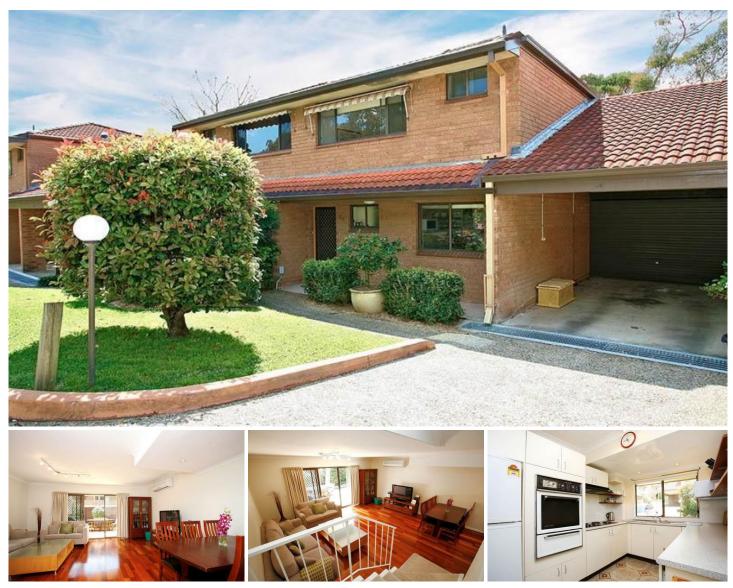

## 25/10-14 Loch Maree Avenue THORNLEIGH NSW

Situated in one of the area's most popular complexes. This complex is so quiet, well maintained & highly sought after, with pretty leafy gardens & a welcoming ambience. This beautiful townhouse offers 3 bedrooms, 2 stunning, renovated bathrooms & an extra toilet. Bright & sparkling throughout, freshly painted and with new carpets & blinds. The living area opens out to an expansive, paved back courtyard & entertaining area, bathed in morning sunshine. You also have access to an extra lawned area. (A real bonus), great for a picnic or a play. Car accommodation is by way of a single garage & a carport & you can walk to the station & shops. A great property – why not take a look.

## 3 🛤 2 🚔 2 🚘

- Type : Townhouse
- **Price :** \$ 582,500
- View : https://www.allenandsheppard.com.au/sale/nsw/ northern-suburbs/thornleigh/residential/townhous e/6204294

Dawn Rule 0408 197 691