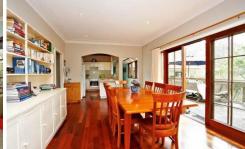

## 38 Carcoola Crescent NORMANHURST NSW

Inspect this delightful property and you would never believe it was one of the original farmhouses in the area. Full of charm & character throughout, the house has been extended & renovated over the years to provide a spacious, welcoming & very comfortable home. There are 5 large bedrooms, 2 bathrooms and lounge & dining rooms. In addition there is a generous rumpus room with a wet bar. The home will easily accommodate a large family and also lends itself to 2 separate living situations eg. in-law accommodation. The property has a wonderful ambience throughout and provides modern kitchen & bathrooms. The presentation & welcoming warmth throughout the home is amazing. A large entertaining deck is accessed from the dining & lounge rooms where you can idle away many hours looking out over the expansive, northerly lawns &