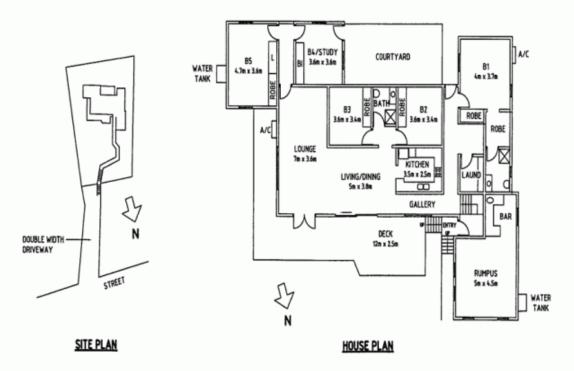

## 38 Carcoola Crescent NORMANHURST NSW

Inspect this delightful property and you would never believe it was one of the original farmhouses in the area. Full of charm & character throughout, the house has been extended & renovated over the years to provide a spacious, welcoming & very comfortable home. There are 5 large bedrooms, 2 bathrooms and lounge & dining rooms. In addition there is a generous rumpus room with a wet bar. The home will easily accommodate a large family and also lends itself to 2 separate living situations eg. in-law accommodation. The property has a wonderful ambience throughout and provides modern kitchen & bathrooms. The presentation & welcoming warmth throughout the home is amazing. A large entertaining deck is accessed from the dining & lounge rooms where you can idle away many hours looking out over the expansive, northerly lawns &

## 38 CARCOOLA CRESCENT, NORMANHURST

Whilst every care has been taken in drawing up this floorplan, it is an approximation only. The accuracy cannot be guaranteed and you should rely on your own research.