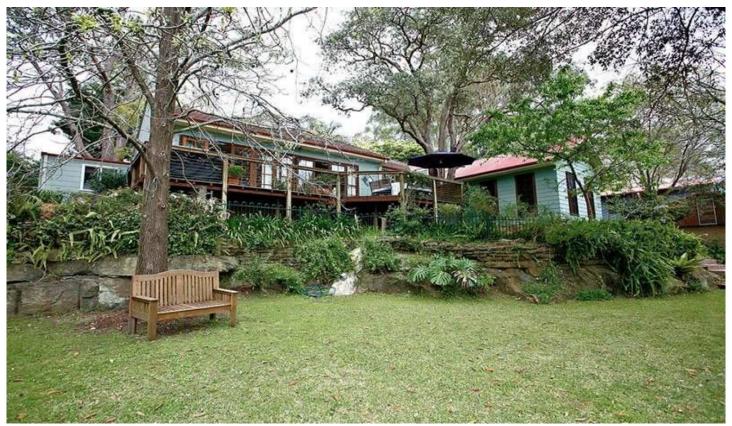

## 38 Carcoola Crescent NORMANHURST NSW

Inspect this delightful property and you would never believe it was one of the original farmhouses in the area. Full of charm & character throughout, the house has been extended & renovated over the years to provide a spacious, welcoming & very comfortable home. There are 5 large bedrooms, 2 bathrooms and lounge & dining rooms. In addition there is a generous rumpus room with a wet bar. The home will easily accommodate a large family and also lends itself to 2 separate living situations eg. in-law accommodation. The property has a wonderful ambience throughout and provides modern kitchen & bathrooms. The presentation & welcoming warmth throughout the home is amazing. A large entertaining deck is accessed from the dining & lounge rooms where you can idle away many hours looking out over the expansive, northerly lawns &