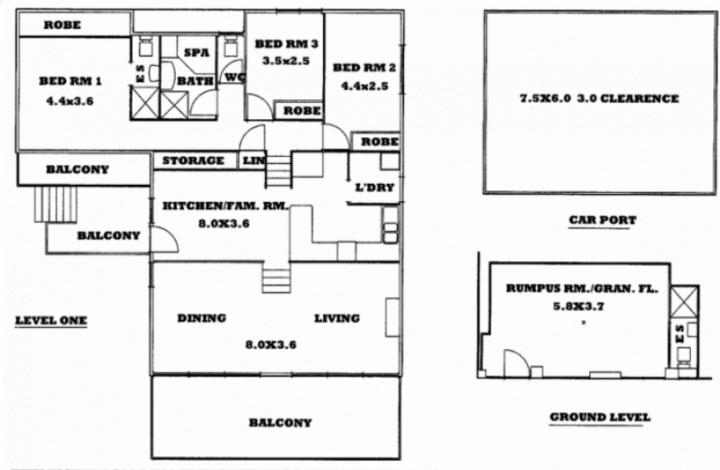

The home, a tri-level contemporary in design, offers 3 bedrooms, 3 bathrooms & open plan living area accessing a sun-drenched deck- Look out your windows & see the beauty of the bush.

But there's more, downstairs there is a separate granny flat/ teen retreat/ studio- You choose, maybe a studio for an artist or musician. For those with a boat or caravan, as well

3 📮 3 🔓 2 😭

Type: House Price: \$750,000

View: https://www.allenandsheppard.com.au/sale/nsw/

hills/westleigh/residential/house/6204283

Dawn Rule 0408 197 691

For full version visit the website

WHILST EVERY CARE HAS BEEN TAKEN IN DRAWING UP THIS FLOOR IT IS APPROXIMATION ONLY. THE ACCURACY CAN NOT BE GUARANTEED AND YOU SHOULD RELY ON YOUR OWN RESEARCH