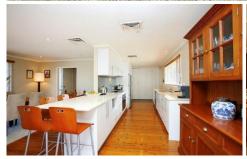

## 18 Duneba Drive WESTLEIGH NSW

This desirable bright and shining property will excite you! The home offers 4 bedrooms plus study, 3 bathrooms (one being the newly renovated ensuite), spacious formal and informal living areas, ducted reverse cycle air conditioning & solar hot water. Add to this the stunning new kitchen with up to the minute fixtures & appliances and a vista across the inviting salt water, solar heated pool & sun drenched northerly back garden and the best lemon tree I have ever seen. The home is beautifully presented and has been well maintained, lived in and loved by the current owners for over 12 years.