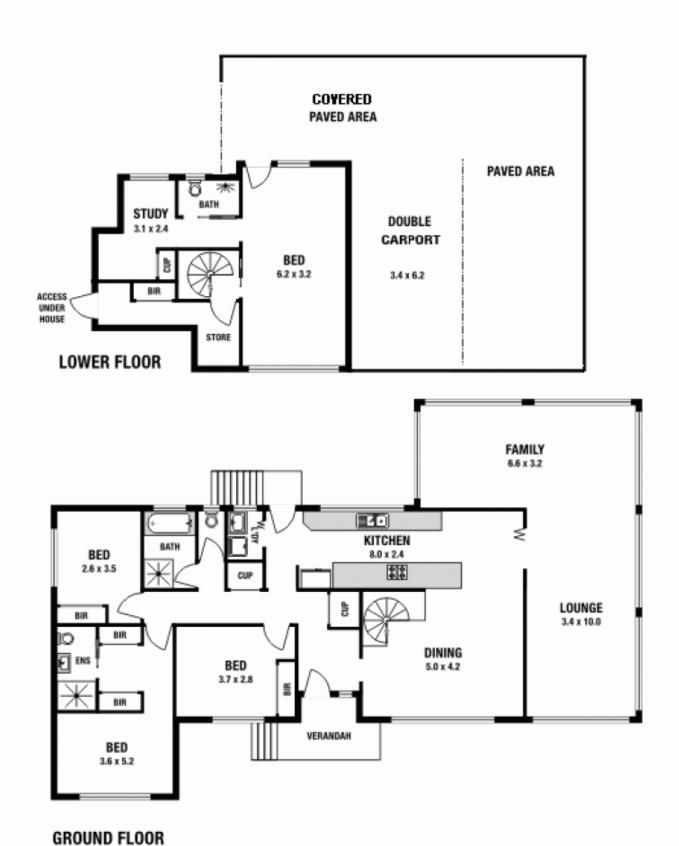

## 18 Duneba Drive WESTLEIGH NSW

This desirable bright and shining property will excite you! The home offers 4 bedrooms plus study, 3 bathrooms (one being the newly renovated ensuite), spacious formal and informal living areas, ducted reverse cycle air conditioning & solar hot water. Add to this the stunning new kitchen with up to the minute fixtures & appliances and a vista across the inviting salt water, solar heated pool & sun drenched northerly back garden and the best lemon tree I have ever seen. The home is beautifully presented and has been well maintained, lived in and loved by the current owners for over 12 years.

The floor plan is very versatile having 3 bedrooms on the main level and the 4th bedroom on the lower level along with the study and 3rd bathroom - ideal for a teenage retreat, guests, in-laws, music room etc.

## 18 Duneba Drive, Westleigh

Please note: All stated dimensions are approximate only. Particulars given are for general information only and do not constitute any representation on the part of the vendor or agent.