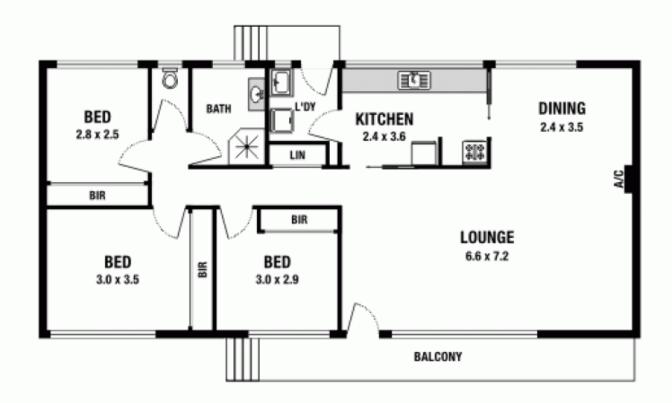

## 8 Gilgandra Avenue THORNLEIGH NSW

You will love this delightful property!

The home offers 3 bedrooms, spacious open plan lounge & dining and polished floorboards throughout. Look out from your kitchen windows over a pretty "Blue Mountains" style garden - in a few weeks it will be awash with the colour & perfume of masses of flowering bulbs. On the lower level you will discover the wonderful storage areas & garage.

A Fabulous property for a young family in a quiet, popular & convenient area.

3 📭 1 🖺 1 🗬

Type: House Price: \$625,000

**View :** https://www.allenandsheppard.com.au/sale/nsw/northern-suburbs/thornleigh/residential/house/62

## 8 Gilgandra Avenue, Thornleigh

LOWER FLOOR

**GROUND FLOOR** 

Please note: All stated dimensions are approximate only. Particulars given are for general information only and do not constitute any representation on the part of the vendor or agent.