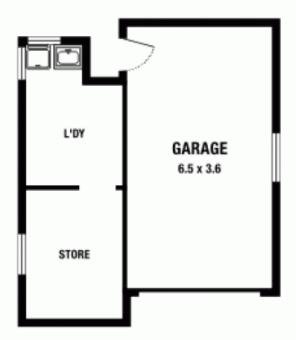

## 8 Gilgandra Avenue THORNLEIGH NSW

You will love this delightful property!

The home offers 3 bedrooms, spacious open plan lounge & dining and polished floorboards throughout. Look out from your kitchen windows over a pretty "Blue Mountains" style garden - in a few weeks it will be awash with the colour & perfume of masses of flowering bulbs. On the lower level you will discover the wonderful storage areas & garage.

## 8 Gilgandra Avenue, Thornleigh

LOWER FLOOR

**GROUND FLOOR** 

Please note: All stated dimensions are approximate only. Particulars given are for general information only and do not constitute any representation on the part of the vendor or agent.