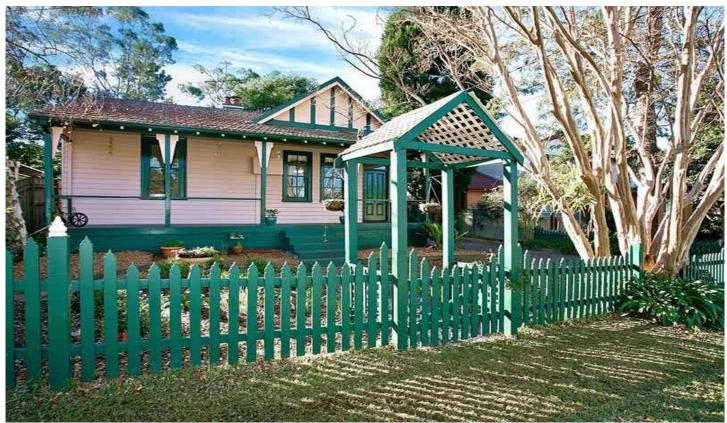

## 20 Goodlands Avenue THORNLEIGH NSW

Gorgeous character cottage oozing old world ambience & charm. There are 3 bedrooms (2 extra large), very high ceilings, wide baltic pine floorboards. Fireplaces, old style pantry & nooks & crannies that all add to the overall feel of this delightful property.

Step through the front door & feel the welcoming warmth of family living throughout, with slow combustion stove in the eat-in cottage kitchen & air con in the lounge. The land is app 709m & the north facing back garden has a large open lawn framed by easycare gardens around the fenceline. Positioned in one of the areas most popular streets, within an easy walk of the station.

A gorgeous property!
For full version visit the website