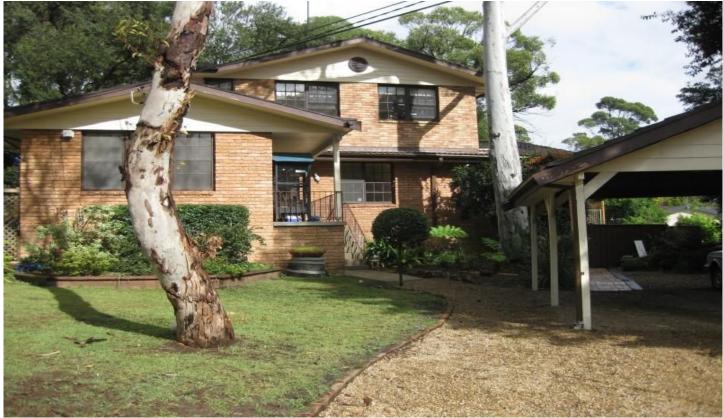

## 19 Peppermint Gum Place WESTLEIGH NSW

This great property provides a fabulous floorplan for family living. Offering 5 spacious Bedrooms, 3 Bathrooms, Formal Lounge, Seperate Dining and a Rumpus/Billiard room upstairs, along with 2 of the Bedrooms and the third Bathroom.

A feature of the property is the fabulous in ground pool with surrounding decking and the wonderful paved outdoor living & BBQ area for all your outdoor entertaining.

You will love the location - set in a quiet, child friendly cul de sac within walking distance to the village shopping centre, parks, bushwalks, school and transport.