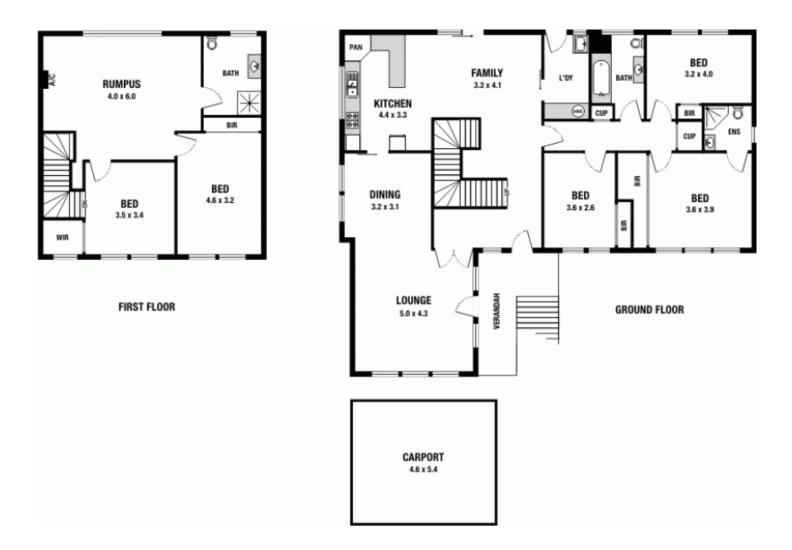

## 19 Peppermint Gum Place WESTLEIGH NSW

This great property provides a fabulous floorplan for family living. Offering 5 spacious Bedrooms, 3 Bathrooms, Formal Lounge, Seperate Dining and a Rumpus/Billiard room upstairs, along with 2 of the Bedrooms and the third Bathroom.

A feature of the property is the fabulous in ground pool with surrounding decking and the wonderful paved outdoor living & BBQ area for all your outdoor entertaining.

You will love the location - set in a quiet, child friendly cul de sac within walking distance to the village shopping centre, parks, bushwalks, school and transport.