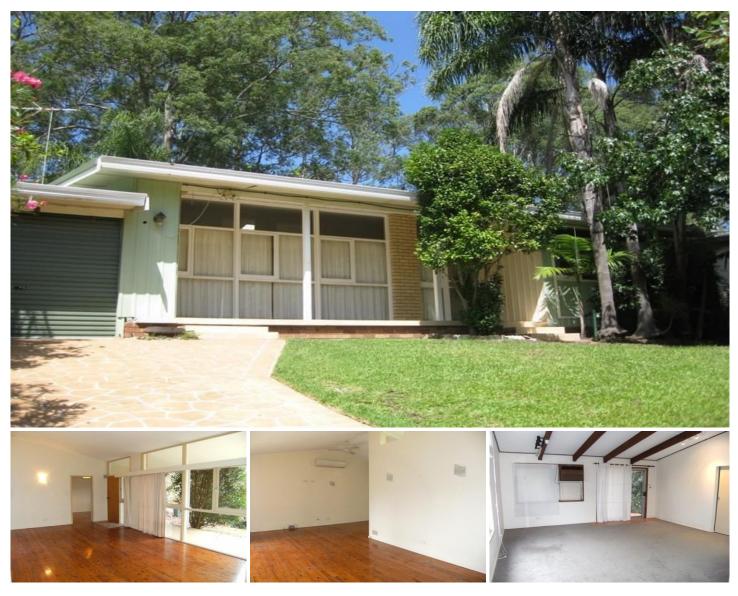

## 27 Gilgandra Avenue THORNLEIGH NSW

Very spacious living areas are a feature in this property including a formal lounge / dining plus a separate family room. The property has 3 bedrooms all with built in robes.

The kitchen is modern with gas cooking & a dishwasher. The house is light & bright & has polished floorboards & a near new colourbond roof. Ideal home for a family and would be fabulous for a tradesman, as the property has access from 2 streets & car accom of a garage & a carport.

Situated in a quiet treelined street - sought after by families with a land size of approx 740m2.