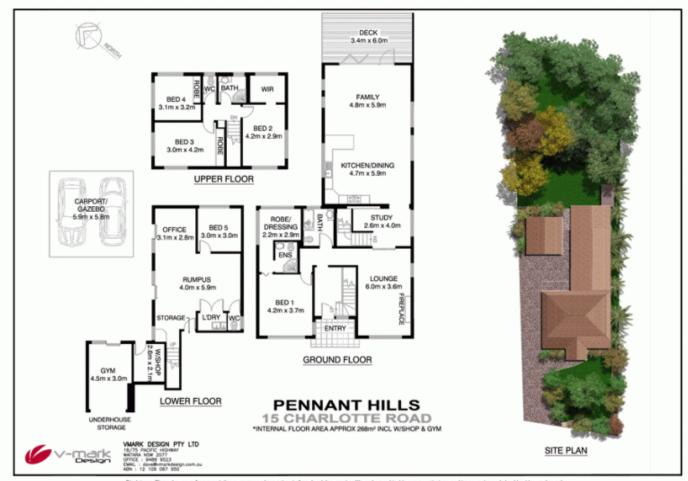

## 15 Charlotte Road PENNANT HILLS NSW

## NEWLY RENOVATED & EXTENDED & GLOWING WITH QUALITY & STYLE

Ahead of the rest, this vibrant and impressive property has been impeccably renovated & thoughtfully extended, with a floorplan perfectly suited to families, guests or in-law accommodation.

With 5 bedrooms, 3 1/2 bathrooms, multiple living areas & ducted reverse cycle air conditioning, this expansive, light filled property offers a quality of life for contemporary executive living as well as a private haven of welcoming serenity as a family home.

There are 3 separate living areas as well as an office and a

For full version visit the website