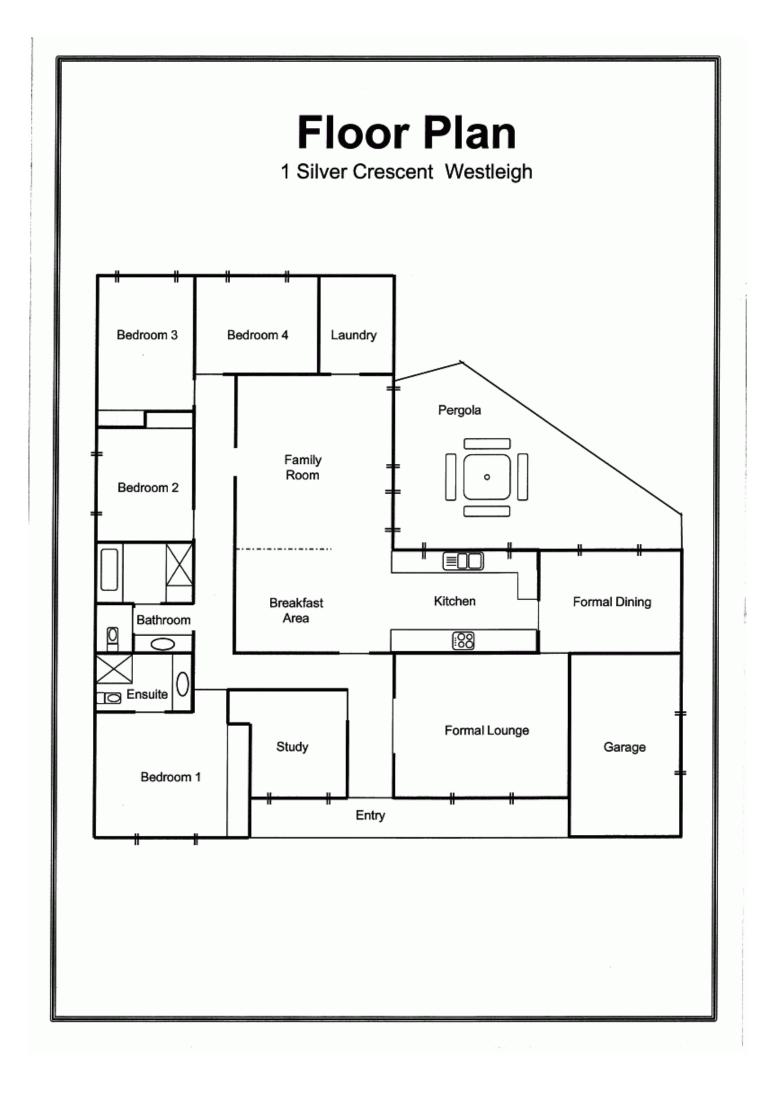

## **1 Silver Crescent WESTLEIGH NSW**

Spacious single level home - Offering 4 bedrooms + study (could be used as 5 bedrooms), lounge, sep formal dining, family dining & family room - Opening to a large covered pergola. The kitchen & bathrooms are modern (approx 7 years old). A lovely feature of the property are the bay windows in the lounge & main bedroom. There's plenty of room for members of the family to spread out & have their own space if they want. The living areas have a wonderful flow - so great for entertaining.