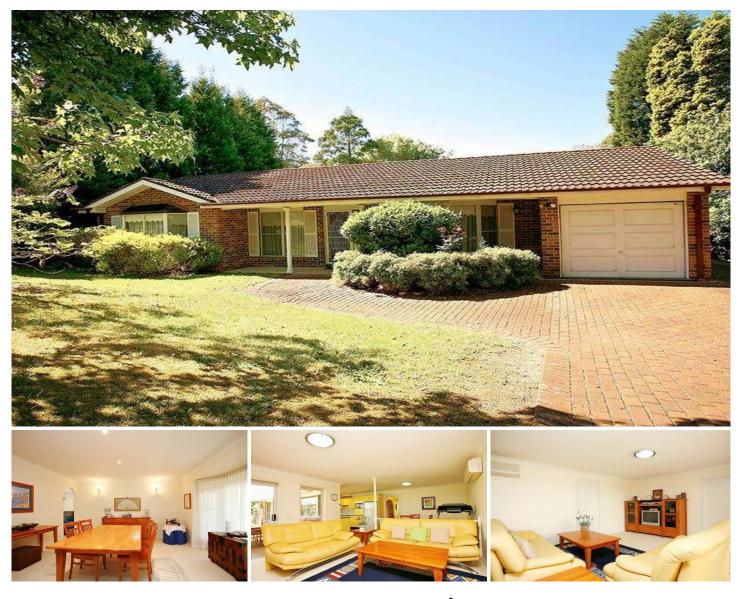

## **1 Silver Crescent WESTLEIGH NSW**

Spacious single level home - Offering 4 bedrooms + study (could be used as 5 bedrooms), lounge, sep formal dining, family dining & family room - Opening to a large covered pergola. The kitchen & bathrooms are modern (approx 7 years old). A lovely feature of the property are the bay windows in the lounge & main bedroom. There's plenty of room for members of the family to spread out & have their own space if they want. The living areas have a wonderful flow - so great for entertaining.

Situated in a quiet & peaceful area on a block of approx 786m2, close to beautiful bushwalks & the convenience of the regular bus service, with the bus stop nearby.