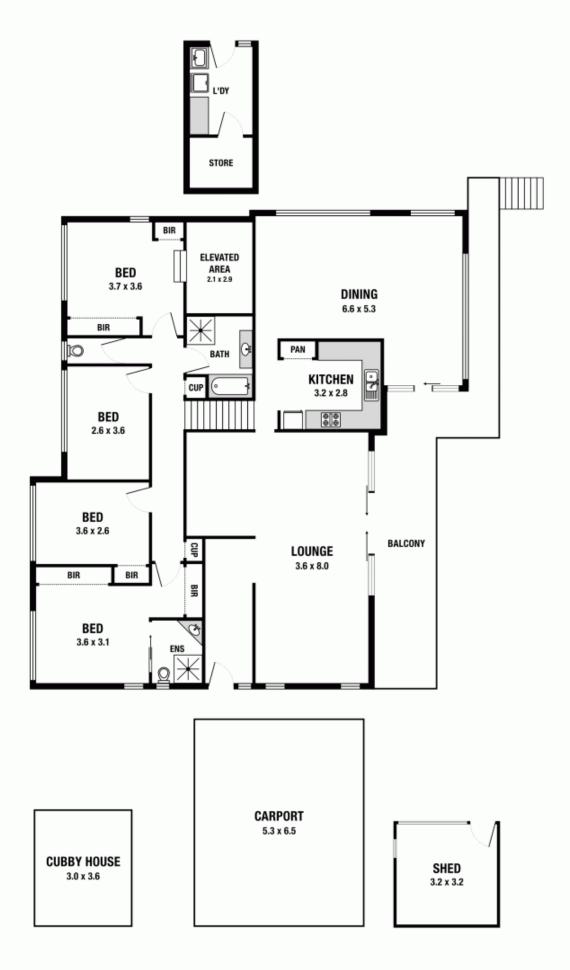

## 32 Greenhaven Drive PENNANT HILLS NSW

The lush greenery of flowing lawns, gardens & the serenity & peace of the surrounding bushland makes this a property you will want to come home to.

Nestling the gentle slope of the hillside this property provides a wonderful haven of peace & comfortable living away from the hustle & bustle of our busy day to day lives.

The home itself is a stunning, split level design offering 4 bedrooms & a large open plan living area & deck overlooking the wonderful parkland gardens of over 2000m2.

The home is a picture - stylishly & beautifully presented, also offering the comfort of ducted reverse cycle air

## 32 Greenhaven Drive, Pennant Hills

Please note: All stated dimensions are approximate only. Particulars given are for general information only and do not constitute any representation on the part of the vendor or agent.