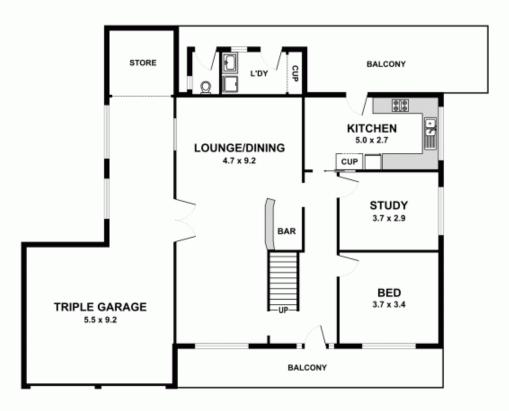

## 4 Euroka Road WESTLEIGH NSW

You will fall in love with this wonderfully spacious Cape Cod property. The floorplan is so flexible & can be used as a 4, 5 or 6 bedroom home, with spacious open plan living area & oozing charm throughout. There are so many nooks & crannies & interesting features including the wonderful dormer windows that are all part of the Cape Cod architecture.

Enjoy the up coming summer days & evenings having fun & cooling off in the in-ground pool. For the car enthusiast, tradesperson or those with hobbies the 3 car garage will provide you with all the space you need.

## **GROUND FLOOR**

FIRST FLOOR

Please note: All stated dimensions are approximate only. Particulars given are for general information only and do not constitute any representation on the part of the vendor or agent.