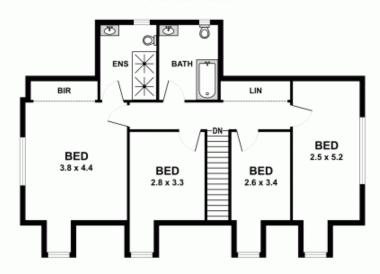

## 4 Euroka Road WESTLEIGH NSW

You will fall in love with this wonderfully spacious Cape Cod property. The floorplan is so flexible & can be used as a 4, 5 or 6 bedroom home, with spacious open plan living area & oozing charm throughout. There are so many nooks & crannies & interesting features including the wonderful dormer windows that are all part of the Cape Cod architecture.

## **GROUND FLOOR**

FIRST FLOOR

Please note: All stated dimensions are approximate only. Particulars given are for general information only and do not constitute any representation on the part of the vendor or agent.