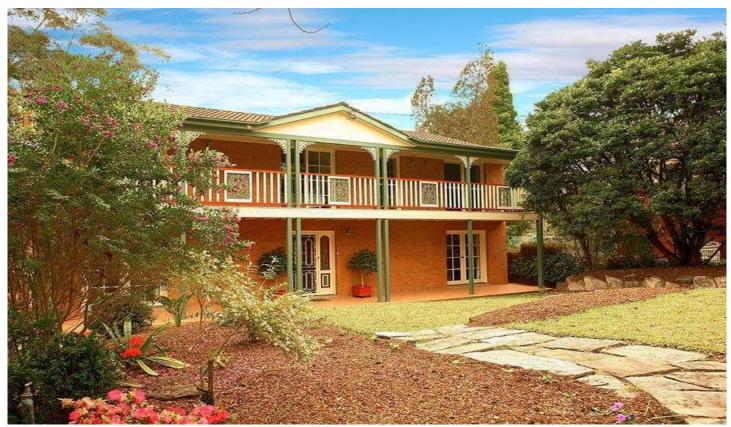

## **4 Carcoola Crescent NORMANHURST NSW**

So close to station, shops & a multitude of public & private schools, including Barker & Loreto, this wonderful home offers all that a family could want.

The home offers 6 bedrooms + study, formal lounge, separate dining, family room & separate rumpus. The kitchen is new & exciting & looks out across the family room to the back garden, in-ground pool & leafy backdrop. The land size is a generous 822m2 approx.

Enjoy relaxing with a book & a glass of wine on the verandahs upstairs or down where french doors open from the living areas downstairs & the bedrooms upstairs.

The home has been freshly painted & new carpets have