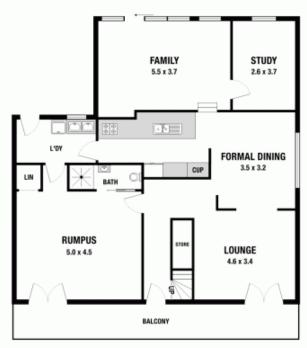

## **4 Carcoola Crescent NORMANHURST NSW**

So close to station, shops & a multitude of public & private schools, including Barker & Loreto, this wonderful home offers all that a family could want.

The home offers 6 bedrooms + study, formal lounge, separate dining, family room & separate rumpus. The kitchen is new & exciting & looks out across the family room to the back garden, in-ground pool & leafy backdrop. The land size is a generous 822m2 approx.

## 4 Carcoola Crescent, Normanhurst

LEVEL 2

LEVEL 1

Please note: All stated dimensions are approximate only. Particulars given are for general information only and do not constitute any representation on the part of the vendor or agent.