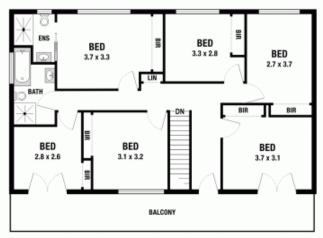

## **4 Carcoola Crescent NORMANHURST NSW**

So close to station, shops & a multitude of public & private schools, including Barker & Loreto, this wonderful home offers all that a family could want.

The home offers 6 bedrooms + study, formal lounge, separate dining, family room & separate rumpus. The kitchen is new & exciting & looks out across the family room to the back garden, in-ground pool & leafy backdrop. The land size is a generous 822m2 approx.

## 4 Carcoola Crescent, Normanhurst

LEVEL 2

LEVEL 1

Please note: All stated dimensions are approximate only. Particulars given are for general information only and do not constitute any representation on the part of the vendor or agent.