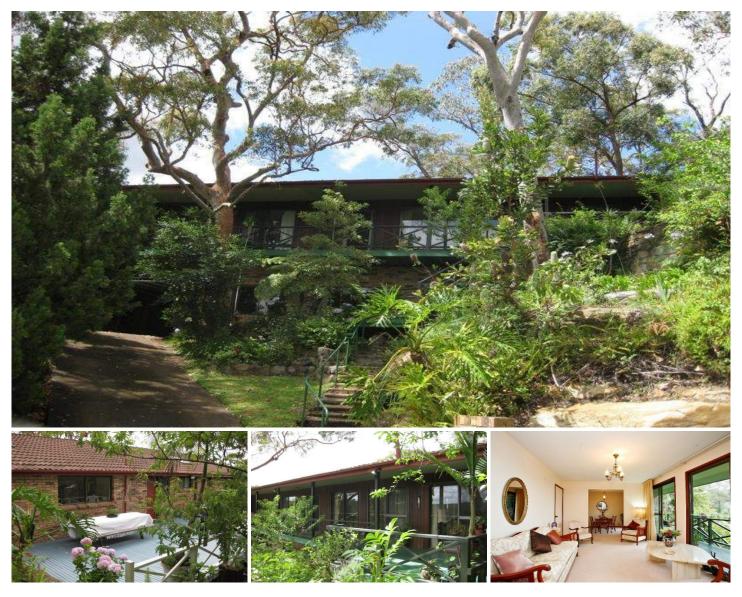

## 237 Quarter Sessions Road WESTLEIGH NSW

This wonderfully spacious property offers so much!

There are 3 bedrooms, 2 bathrooms, large separate lounge, formal dining room & family area adjoining the kitchen, plus there is ducted reverse cycle air conditioning throughout the home. The family area opens to a large back deck & pretty garden & lawns. There's even a vegie patch!

You will love the cool breezes & glorious views as you sit & unwind on the front verandah which spans the full width of the house.

Another wonderful feature of the property is the massive area (approx 78m2) on the lower level. Currently providing

## 3 🛤 2 🚔 2 🛱

- Type : House
- **Price :** \$ 689,000
- View : https://www.allenandsheppard.com.au/sale/nsw/ hills/westleigh/residential/house/6204230

Dawn Rule 0408 197 691

For full version visit the website