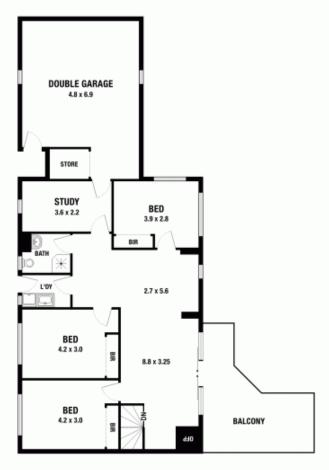

## 33 Western Crescent WESTLEIGH NSW

Superb 6 bedroom + study home located in one of Westleigh's most sought after streets. Nestled in a haven of privacy, on a large, gently sloping block, adjacent to glorious bush reserve with generous level areas of lawn. This property will appeal to many families! The floorplan is extremely flexible and would suit extended family living - ideal for those wishing to accommodate in-laws or alternatively give newly weds a start in their own private area. With separate living areas upstairs & down - 3 bedrooms + bathroom up & 3 bedrooms, study & bathroom down, there's certainly room to move in this delightful property.

## 33 Western Crescent, Westleigh

**GROUND FLOOR** 

FIRST FLOOR

Please note: All stated dimensions are approximate only. Particulars given are for general information only and do not constitute any representation on the part of the vendor or agent.