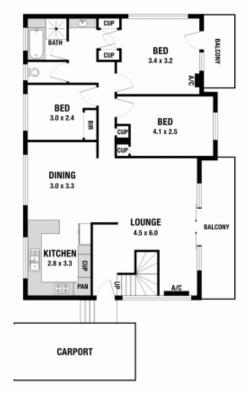

## 33 Western Crescent WESTLEIGH NSW

Superb 6 bedroom + study home located in one of Westleigh's most sought after streets. Nestled in a haven of privacy, on a large, gently sloping block, adjacent to glorious bush reserve with generous level areas of lawn. This property will appeal to many families! The floorplan is extremely flexible and would suit extended family living - ideal for those wishing to accommodate in-laws or alternatively give newly weds a start in their own private area. With separate living areas upstairs & down - 3 bedrooms + bathroom up & 3 bedrooms, study & bathroom down, there's certainly room to move in this delightful property.

## 33 Western Crescent, Westleigh

**GROUND FLOOR** 

FIRST FLOOR

Please note: All stated dimensions are approximate only. Particulars given are for general information only and do not constitute any representation on the part of the vendor or agent.