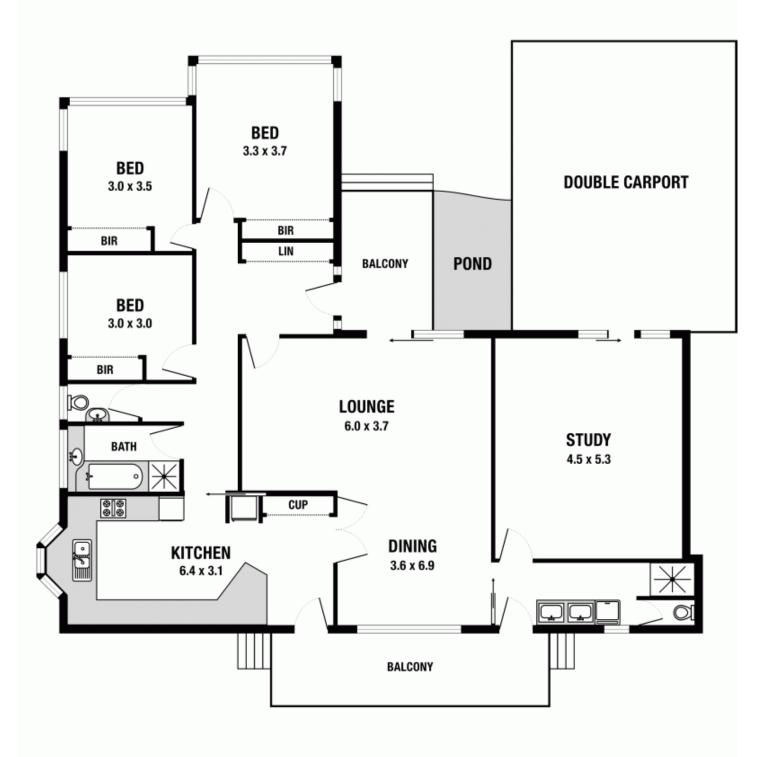

## 7 Euroka Road WESTLEIGH NSW

Great family home in fabulous street, so close to shops, bus services, school, parks & bushwalks. The home offers 3 bedrooms, 1.5 bathrooms, lounge / dining & large office / rumpus. The kitchen is near new & beautiful - it is bright & shining &

wonderful to cook in.

The property gets a lot of sunlight & so the home is warm & welcoming. The office is

currently in use as a true office & could easily be re-adapted for different uses e.g. rumpus or large main bedroom - The choice is yours.

There's a double carport for car accommodation & a wonderful level yard for children to play.

3 📭 1 🟪 2 🗬

Type: House Price: \$635,000

**View**: https://www.allenandsheppard.com.au/sale/nsw/hills/westleigh/residential/house/6204221