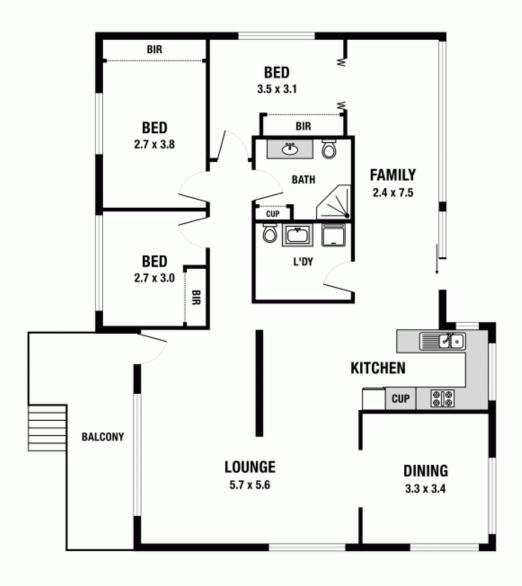

## 96 Dartford Road THORNLEIGH NSW

Sit on the front verandah, in the sunshine & look out over the treetops across far reaching views. Wander through the back garden & pick your own delicious fruit.

You will fall in love with this charming timber / clad home, with high ceilings, wide cornices, polished floorboards in living areas & carpet in the bedrooms. The home is currently used as a 3 bedroom home with family & formal living areas & a flexible floorplan that could easily change to a 4 brm home. The bathroom is near new & the kitchen has a bright modern feel.

## 96 Dartford Road, Thornleigh

Please note: All stated dimensions are approximate only. Particulars given are for general information only and do not constitute any representation on the part of the vendor or agent.