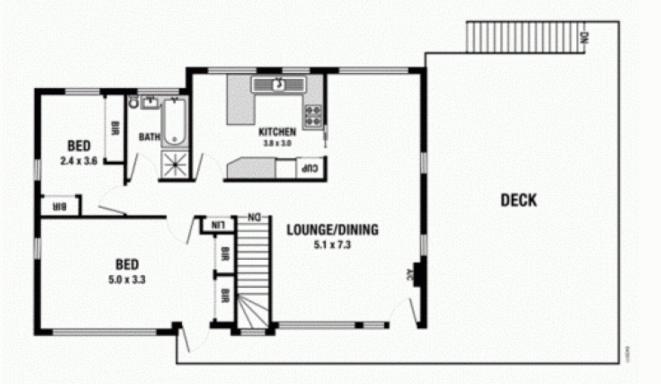

## 121 Duffy Avenue WESTLEIGH NSW

Yes, this property provides loads of accommodation options suitable for various lifestyle situations and would be ideal for either a large family, extended families or for those working from home.

Set on approximately 955m2 of land and with a sizeable in-ground pool and plenty of lawns and gardens, it offers 5 bedrooms, 2 bathrooms and separated living areas. If you enjoy entertaining outdoors, you will really appreciate the generous private and sunny deck that overlooks the back garden and pool. There's a separate workshop for the handyman and a large double garage for car accommodation.

## 121 Duffy Avenue, Thornleigh

Please note: All stated dimensions are approximate only. Particulars given are for general information only and do not constitute any representation on the part of the vendor or agent.