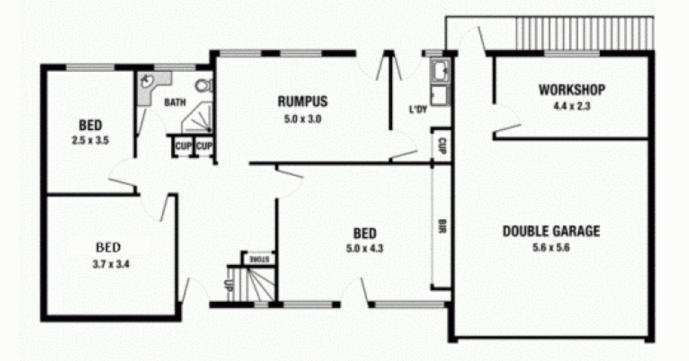

## 121 Duffy Avenue WESTLEIGH NSW

Yes, this property provides loads of accommodation options suitable for various lifestyle situations and would be ideal for either a large family, extended families or for those working from home.

Set on approximately 955m2 of land and with a sizeable in-ground pool and plenty of lawns and gardens, it offers 5 bedrooms, 2 bathrooms and separated living areas. If you enjoy entertaining outdoors, you will really appreciate the generous private and sunny deck that overlooks the back garden and pool. There's a separate workshop for the handyman and a large double garage for car accommodation.

## 121 Duffy Avenue, Thornleigh

Please note: All stated dimensions are approximate only. Particulars given are for general information only and do not constitute any representation on the part of the vendor or agent.