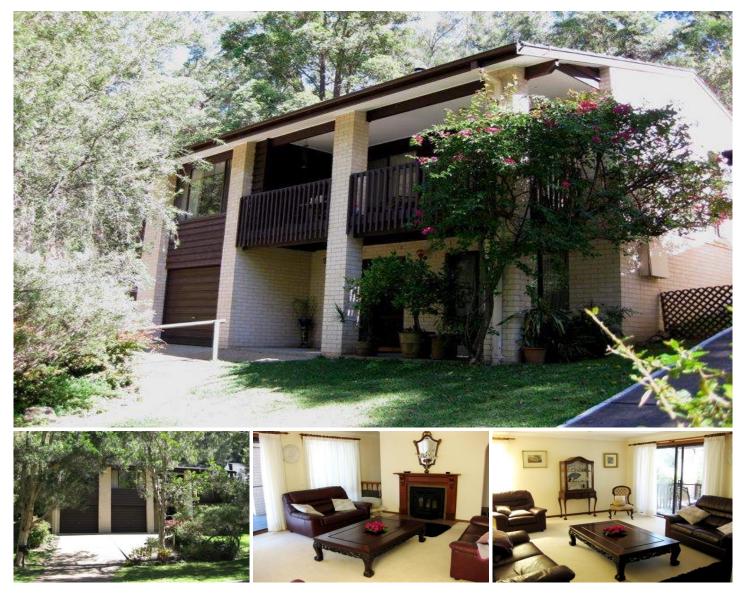

## 97 Wareemba Avenue THORNLEIGH NSW

Provide your children the best backyard of all - an adventure playground in the beautiful natural bushland. Rising upwards behind the home this natural garden is a haven for bird life & native animals & will give children many hours of enjoyment & fun in the great outdoors.

The home itself has a wonderful welcoming ambience & offers 4 good sized bedrooms, 2 bathrooms, large formal lounge with doors opening to a deck, a separate dining room plus a very large family living area.

Look out from every window to a vista of trees! The home is beautifully presented & very well maintained.

Situated on the high side of a quiet leafy street, this home