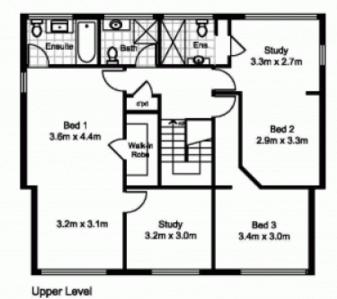

5 🗀 3 🔓 2 🖨

Type: House Price: \$ 760,000

View: https://www.allenandsheppard.com.au/sale/nsw/

hills/westleigh/residential/house/6204204

Dawn Rule 0408 197 691

For full version visit the website

Lower Ground Level