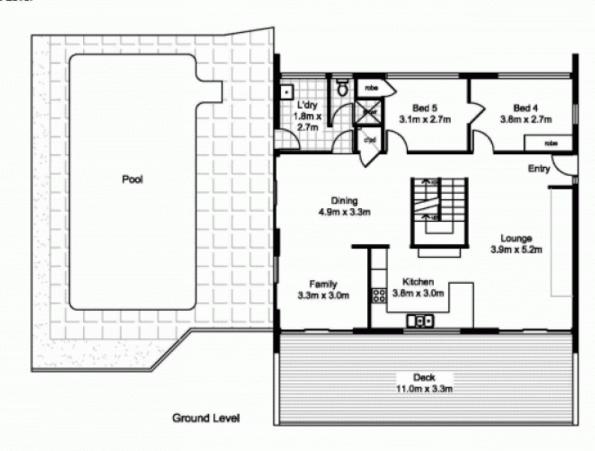

## 142 Duneba Drive WESTLEIGH NSW

If you are looking for an exciting home with a spacious & flexible floorplan, then this property offers the lot! Set over 3 levels, the home affords such versatility! It is light, bright & sparkling with living areas opening to an expansive deck on one side & the fabulous I.G. pool with large paved surrounds, a mediterranean feel & a large sail - giving you your own wonderfully private & shaded resort.

The property has been set up to provide the facilities to conduct a home office, with an extensive network of cabling wired throughout the home giving outlets in numerous rooms on the various levels.

You will love the outlook from the kitchen windows, deck & really most of the windows in the home, out across the

5 🗀 3 🔓 2 🖨

Type: House Price: \$ 760,000

View: https://www.allenandsheppard.com.au/sale/nsw/

hills/westleigh/residential/house/6204204

Dawn Rule 0408 197 691

For full version visit the website

Lower Ground Level