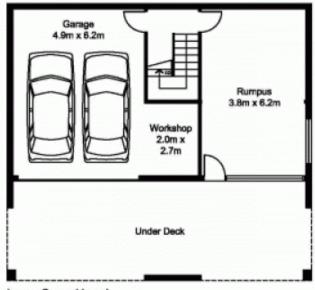

5 🗀 3 🔓 2 🖨

Type: House Price: \$ 760,000

View: https://www.allenandsheppard.com.au/sale/nsw/

hills/westleigh/residential/house/6204204

Dawn Rule 0408 197 691

For full version visit the website

Lower Ground Level