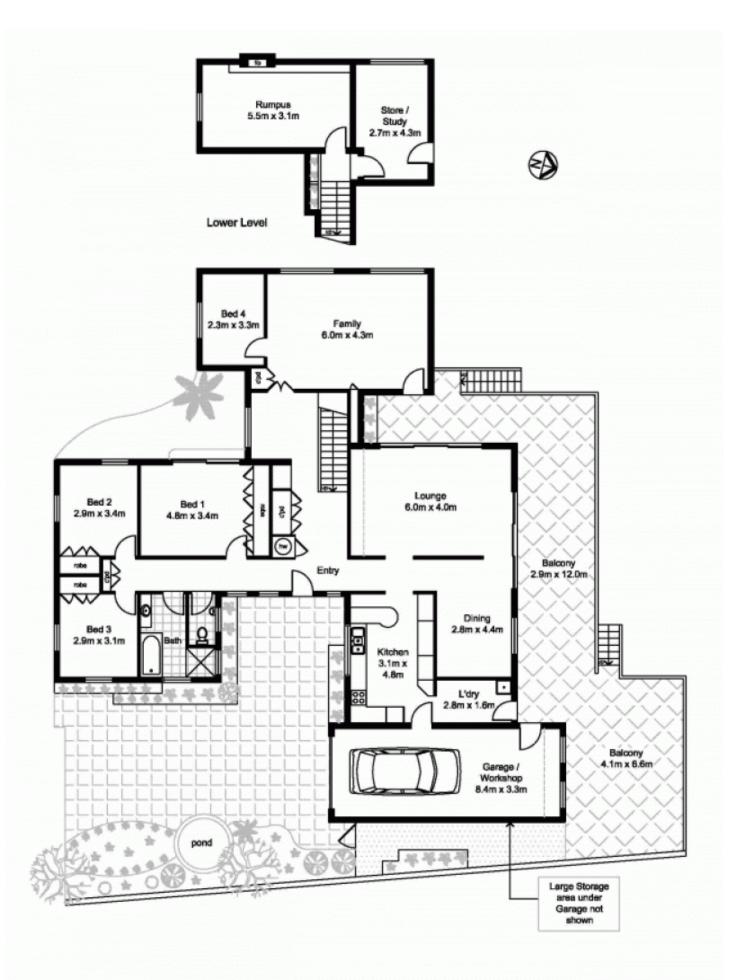

## 111 Norman Avenue THORNLEIGH NSW

Revel in the peace & quietness of this wonderful property nestling on a true bush block of approx 1200m2. This spacious & comfortable full brick home offers so much accommodation, ambience & a very flexible floorplan.

Look out to the distance over acres of glorious bushland, from the wrap around verandah & enjoy the luxury of 3 separate living areas. The property also offers 4 bedrooms, huge storage areas - (1 used as an unofficial study), ducted R.C. air conditioning & ducted vacuum system throughout the home.