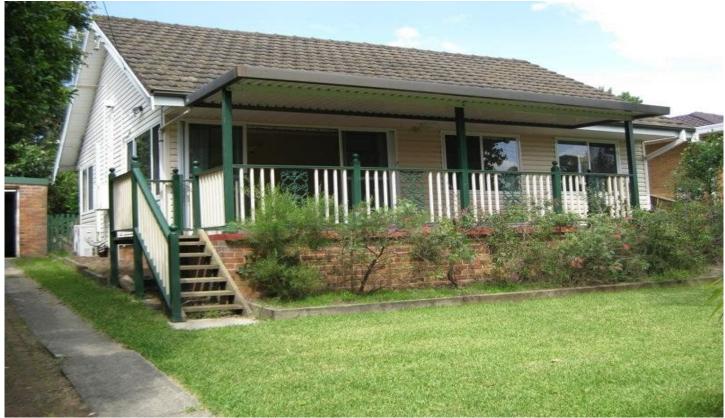

## 12 Beresford Road THORNLEIGH NSW

Bright, open plan living area, opening to front verandah is a feature of this delightful timber clad cottage. Polished floors throughout & air conditioning in the living area.

Set on a beautiful block of land approx 697m2 in popular Beresford Road. Ideal as a starter home or suitable to extend later. Would also suit downsizers who love to garden.

Walk to Normanhurst West Primary School, station & shops and the bus stop is just a couple of minutes walk. It's a beauty!!