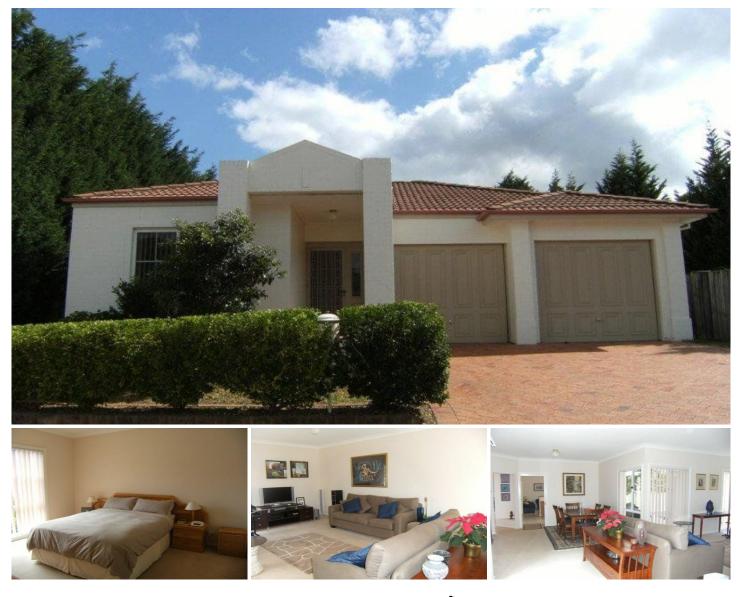

## 21 Livingstone Way THORNLEIGH NSW

Spacious, appealing, priced to sell & positioned in a sunny location within a walk of the station & with bus stop nearby. The property offers 3 spacious bedrooms all with built-in robes and ensuite to main - Relax and entertain in the flowing lounge, dining & family rooms, paved courtyard area & lawned back garden. This freestanding dwelling with a double garage will appeal to those wanting true single level living in a walk to station location. 3 🛤 2 🚔 2 🚘