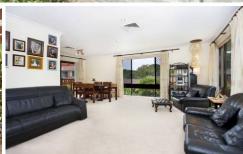

## 23 Morgan Street THORNLEIGH NSW

Yes this spacious & attractive home offers so many features to make family living a real joy. Gracefully sprawled across the width of a large 1336m2 (approx.) block of land, the home offers 4 bedrooms, 2.5 bathrooms & multiple living areas, which include lounge, dining, family & 2 rumpus rooms. Relax in the large & private outdoor living area & sit back and unwind in the spa, while looking across bushland to the setting sun. The home has been lovingly maintained, is beautifully presented & has ducted reverse cycle air conditioning throughout.