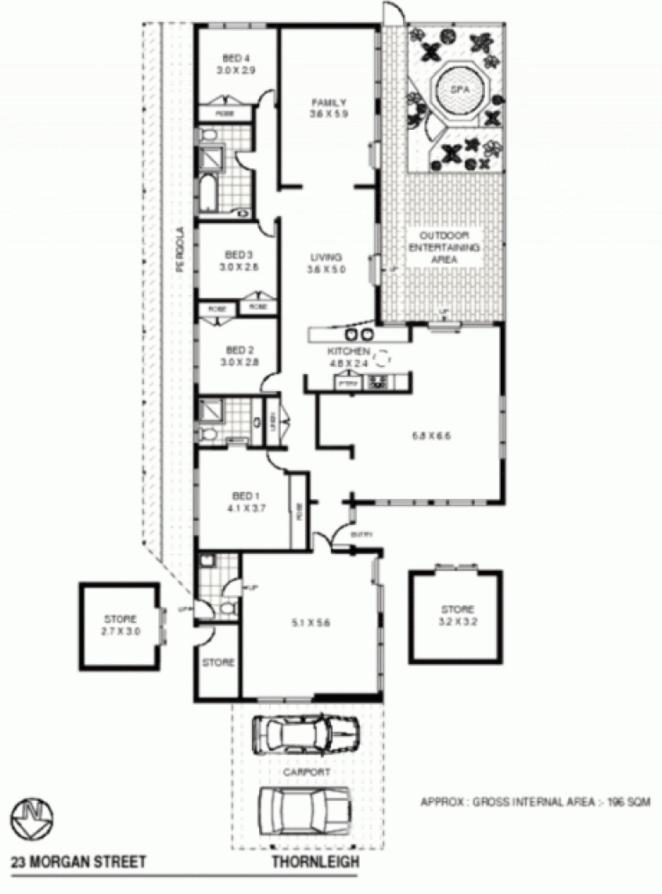

## 23 Morgan Street THORNLEIGH NSW

Yes this spacious & attractive home offers so many features to make family living a real joy. Gracefully sprawled across the width of a large 1336m2 (approx.) block of land, the home offers 4 bedrooms, 2.5 bathrooms & multiple living areas, which include lounge, dining, family & 2 rumpus rooms. Relax in the large & private outdoor living area & sit back and unwind in the spa, while looking across bushland to the setting sun. The home has been lovingly maintained, is beautifully presented & has ducted reverse cycle air conditioning throughout.

## 4 🗀 2 🔓 2 🖨

Type : House Land Size : 1336 sqm

View: https://www.allenandsheppard.com.au/sale/

nsw/northern-suburbs/thornleigh/residential/

house/6204174

Dawn Rule 0408 197 691

Floor Plan Disclaimer: Bind the Gap (mtg) floor plans / site plans are intended as a guide only. No representations or warranties of any nature whatsoever are given or intended and any person using this information should always rely on their own enquiries, mtg property marketing sensions - 1300 133 145 - photography, floor plans, virtual tours, video tours, copywriting, project marketing - www.mindthegap.com.au