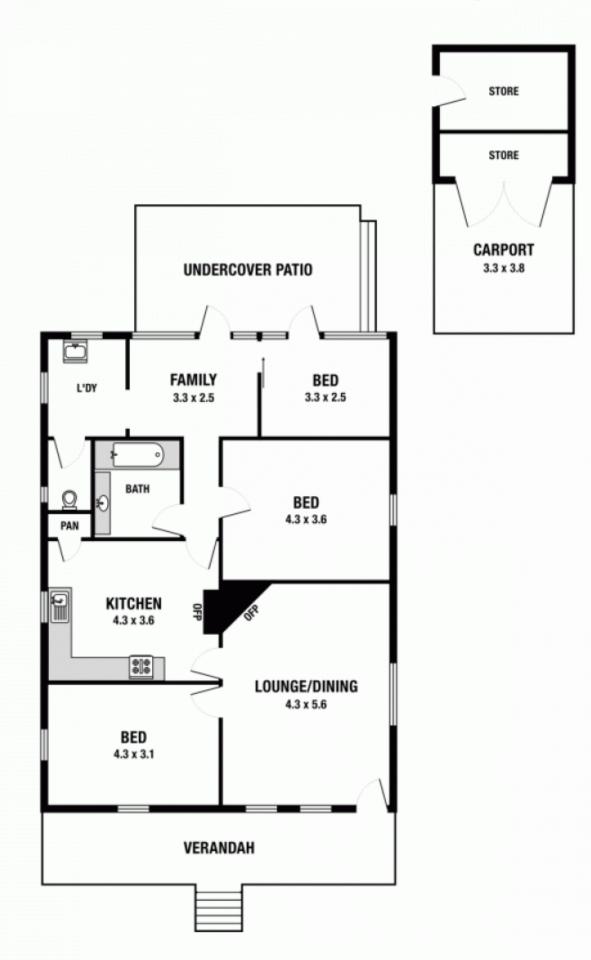

The home offers 3 bedrooms, lounge / dining with a fireplace, large country style eat-in kitchen & a sunroom at the back opening to a covered outdoor living area & north facing lawns & garden framed by a variety of beautiful trees & shrubs. Set in one of the areas most sought after streets, within a walk of the station, school & shops & with a bus stop close by.

## 20 Goodlands Avenue, Thornleigh

Please note: All stated dimensions are approximate only. Particulars given are for general information only and do not constitute any representation on the part of the vendor or agent.