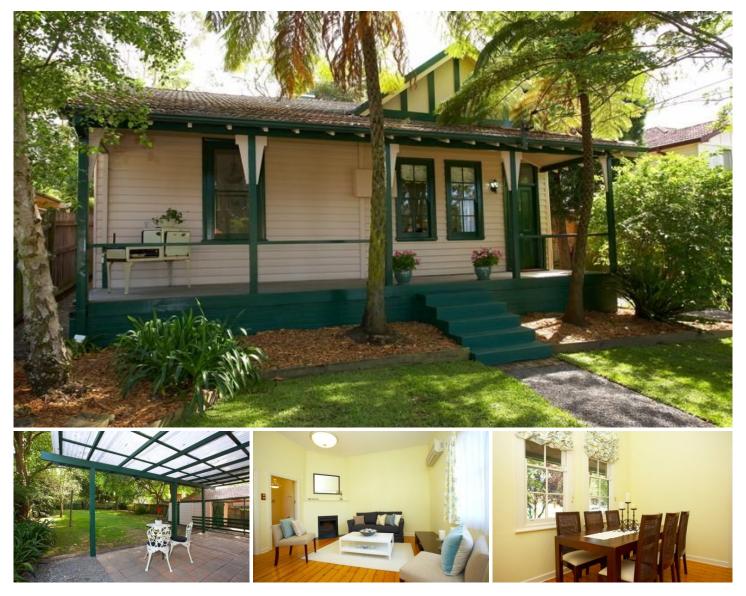

## 20 Goodlands Avenue THORNLEIGH NSW

Fall in love with this charming property! A beautiful character timber cottage set in a romantic garden. There is plenty of scope here to further renovate & put your own stamp on this already delightful home, with classic features in place, such as wide polished boards, high ceilings & verandah.

The home offers 3 bedrooms, lounge / dining with a fireplace, large country style eat-in kitchen & a sunroom at the back opening to a covered outdoor living area & north facing lawns & garden framed by a variety of beautiful trees & shrubs. Set in one of the areas most sought after streets, within a walk of the station, school & shops & with a bus stop close by.