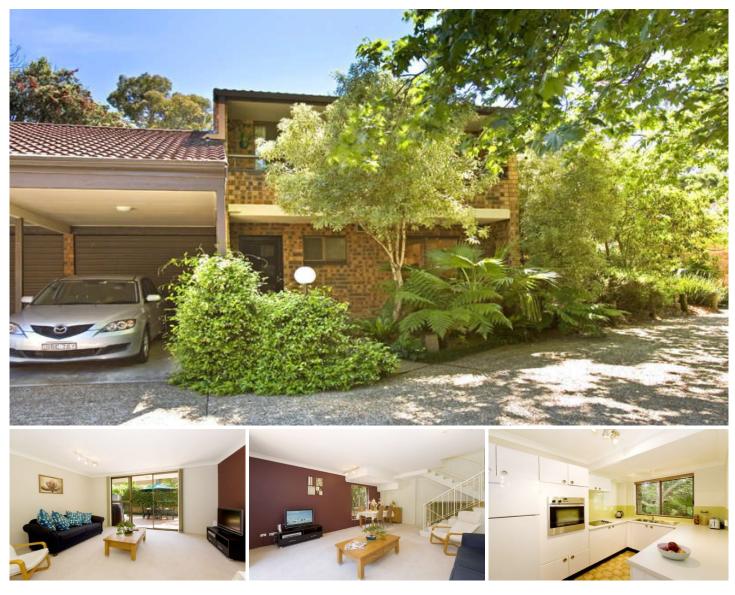

## 40/10-14 Loch Maree Avenue THORNLEIGH NSW

"Take my breath away" is how you'll feel when you inspect this stunning 3 bedroom full brick townhouse. Renovated throughout, stylishly presented, bright, open & suffused with natural light - You will love it!

Enjoy the luxury of having no common walls on the north side allowing the sun & light through the north window into the living area. There's 2 car accom & tons of space for storage. You can walk to the station & shops plus the bus stop is nearby.

Come & enjoy a life of enjoyment is this quiet, leafy & convenient complex.