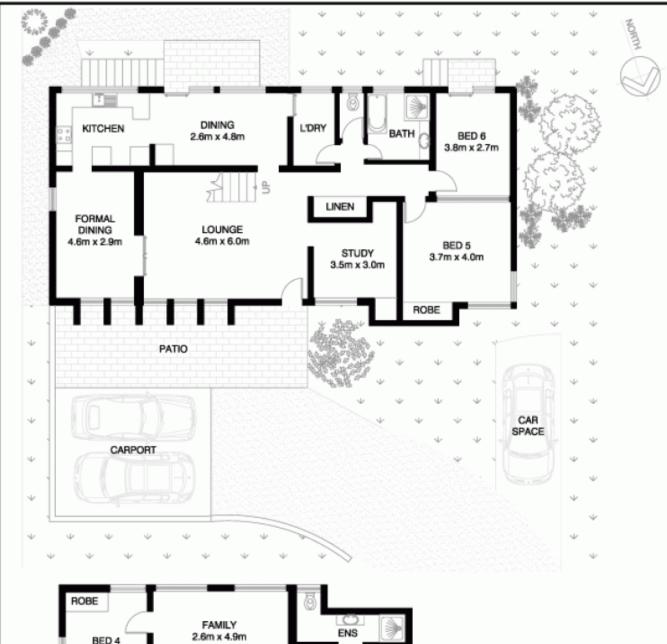

## 95 Duffy Avenue THORNLEIGH NSW

Room to enjoy living in this bright & open home - offering 5 bedrooms, 2 studies, 2 bathrooms & separate formal & informal living areas. The home has solar powered hot water, ducted gas heating, air conditioning, a security system and a large in-ground pool.

Ideally suited to families who want room to move around in the home - with a floorplan that's very flexible & could easily be adapted to extended family living & in-law accommodation.

A great property in a very convenient location - stroll to Westleigh shops, Ruddock Park, school & bus stop nearby.

## THORNLEIGH 95 DUFFY AVENUE

\*INTERNAL FLOOR AREA APPROX 216m²