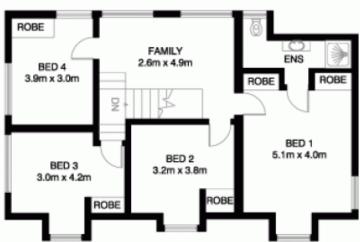

## 95 Duffy Avenue THORNLEIGH NSW

Room to enjoy living in this bright & open home - offering 5 bedrooms, 2 studies, 2 bathrooms & separate formal & informal living areas. The home has solar powered hot water, ducted gas heating, air conditioning, a security system and a large in-ground pool.

Ideally suited to families who want room to move around in the home - with a floorplan that's very flexible & could easily be adapted to extended family living & in-law accommodation.

A great property in a very convenient location - stroll to Westleigh shops, Ruddock Park, school & bus stop nearby.

## UPPER FLOOR

VMARK DESIGN PTY LTD 18/75 PACFIC HIGHWAY WATARA NSW 2077 WOB : 0400 201 458 EWIL : dove@vmarkdesign.com.au