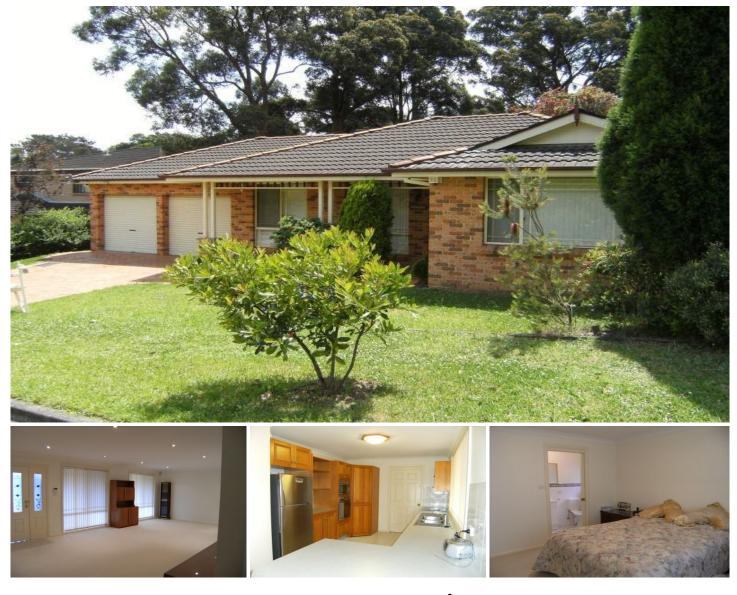

## **10A Roach Avenue THORNLEIGH NSW**

This delightful property is ideal for those wanting a comfortable & attractive home on an easily maintained block of land.

The house provides 3 bedrooms - 2 bathrooms, spacious lounge / dining, separate family room & a double garage. Presentation & maintenance are "A1" with carpets, painting, downlights & blinds being quite new. Set on approx. 420m2 land, with a large paved area at the back for outside entertaining and enough lawn & gardens for those with a green thumb.

This truly is an inviting property & is in a very convenient location - quite close to the bus stop & within a walk of the station & shops. Properties like this are a rare find so do